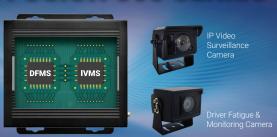

### Offered in 3 Versions

1 Fusion 300 Lite (DFMS only) 2 Fusion 300 (IVMS only) 3 Fusion 300 Plus (DFMS + IVMS)

st

services

analysts

vehicle installations

**Fusion 300** 

within Oman

## Protect Your Investment – Designed to meet current and future Road Safety Standards

Fusion 300 Series is the only system that supports DFMS with integrated / embedded IVMS (OPAL approved) within the same unit.