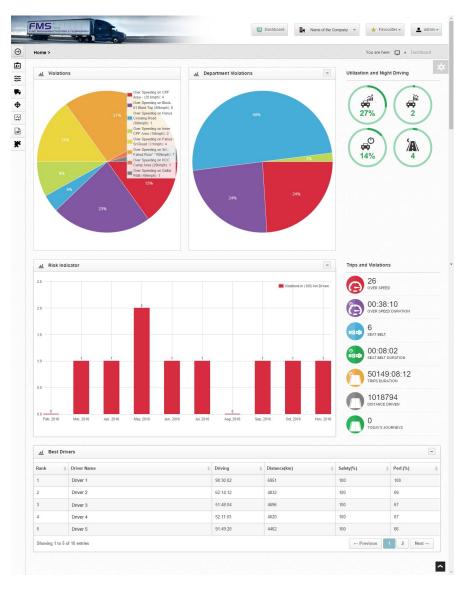

## **VIOLATION DASHBOARD:**

## BASIC

Vehicle Driver Vehicle Reallocation History Driver Reallocation History Trip Details **Trip Locations Violations Details Violation Locations Trip Summary Violations Summary** Power Failure Violation occurence Violation Duration **Distance** Driven **Driver Activity** Driver Activity Advanced **Driver Violation Summary Device Installation History** E-lock Installation History **Violation Overview Operation History Distance and Time Vehicle Distance and Time Driver** Best/Risky Driver **Violations Indicator** Violations Indicator Chart **Category Activities** Long Trip Rest Violation Safety Driving Violators **Driver Basic Scoring Driver Advanced Scoring** 